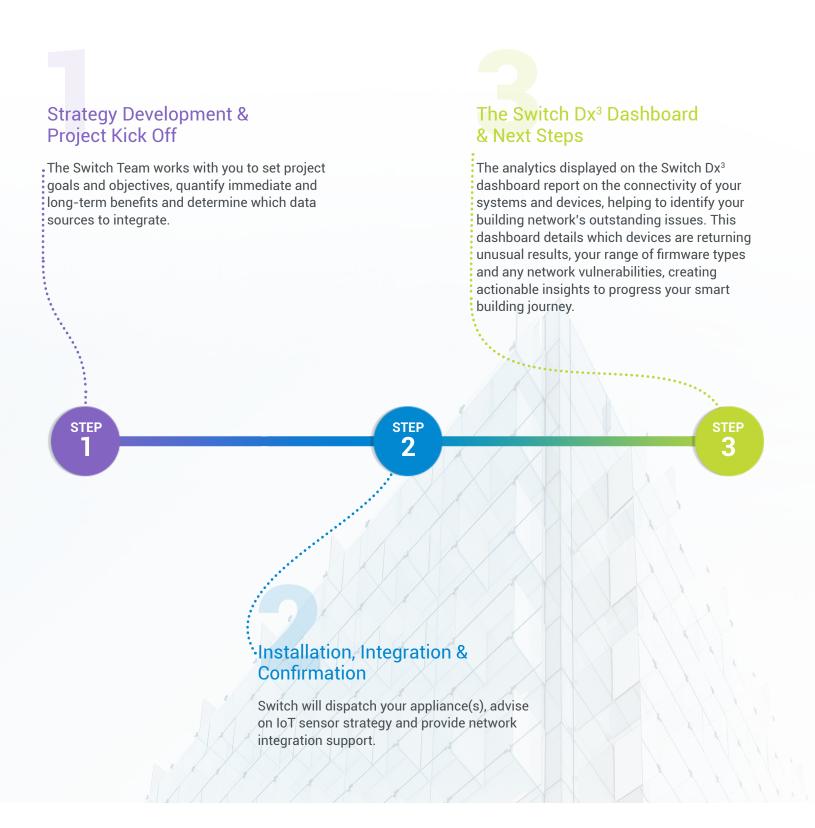

# Get results right away

As easy as 1, 2, 3. Here are the steps to implementing Switch Dx<sup>3</sup>:

Want to learn more? Reach out to a Switch Engineer at contact@switchautomation.com

#### Switch Dx<sup>3</sup>(Digital Device Discovery)

Get connected.

Switch Dx<sup>3</sup> connects your building's systems to assess and report on data connectivity, network integrity and overall digital readiness. The Switch IoT appliance connects to, and integrates with, existing systems such as building management systems (BMS), HVAC, lighting, metering, cameras and access control.

Get an immediate overview of your building network performance with the Switch Dx<sup>3</sup> dashboard, which highlights any outstanding vulnerabilities in your network and paves the way for further smart building integration.

#### Switch IoT Switch Dx<sup>3</sup> Integration **Appliance** Dashboard Support What do you get? What do you get? What do you get? An easy-to-read dashboard Remote support from our An IoT appliance with Switch's smart building detailing the compatible integration specialists to software, selected to suit ensure full connectivity. systems and data points the specific size and type on the building network of building. including the connectivity and potential cybersecurity risks in each building. Benefit **Benefit** Benefit Connect and feed data Gain a better understanding Bridge the gap between IT points to the Switch of your building data network and building management Platform to help you health, its vulnerabilities teams with expert support and fully understand your and understand any seamlessly integrate disparate connectivity status. prerequisites to launch your building systems. smart building program.