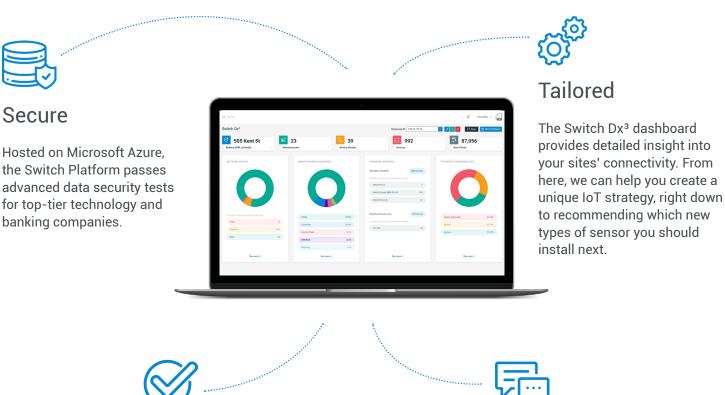

Get an immediate overview of your building network performance with the Switch Dx<sup>3</sup> dashboard, which highlights any outstanding vulnerabilities in your network and paves the way for further smart building integration.

# Leverage a proven solution

There's smart building network integration, and then there's Switch Dx<sup>3</sup>. Here are a few things that set us apart:

Complete

Switch Dx<sup>3</sup> is a foundational sitereadiness tool that helps prepare your portfolio for subsequent deployments of smart building software, including retrocommissioning, continuous commissioning and control.